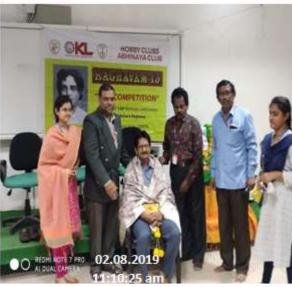

## Event Photos:-

Prize distribution for participated students by chief guest on 02.08.2019

Students Performance on 02.08.2019

Felicitation to Chief Guest stage writer Dr.Y.Mallikarjuna Rao on 02.08.2019