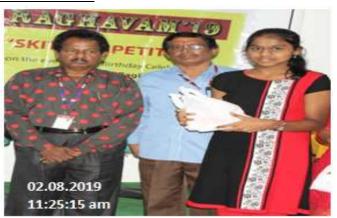

## Event Photos:-

Prize distribution for participated students by chief guest on 02.08.2019

Students Performance on 02.08.2019

Felicitation to Chief Guest stage writer Dr.Y.Mallikarjuna Rao on 02.08.2019