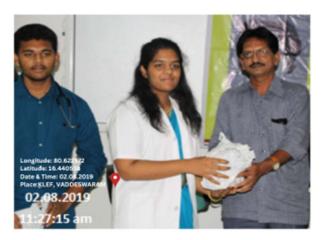

## Event Photos:-

Prize distribution for participated students by chief guest on 02.08.2019

Students Performance on 02.08.2019

Felicitation to Chief Guest stage writer Dr.Y.Mallikarjuna Rao on 02.08.2019