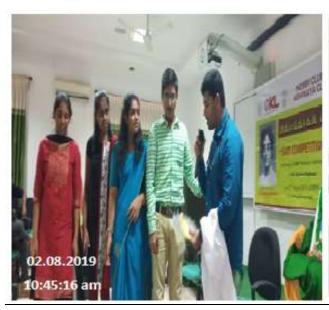

## Event Photos:-

Prize distribution for participated students by chief guest on 02.08.2019

Students Performance on 02.08.2019

Felicitation to Chief Guest stage writer Dr.Y.Mallikarjuna Rao on 02.08.2019